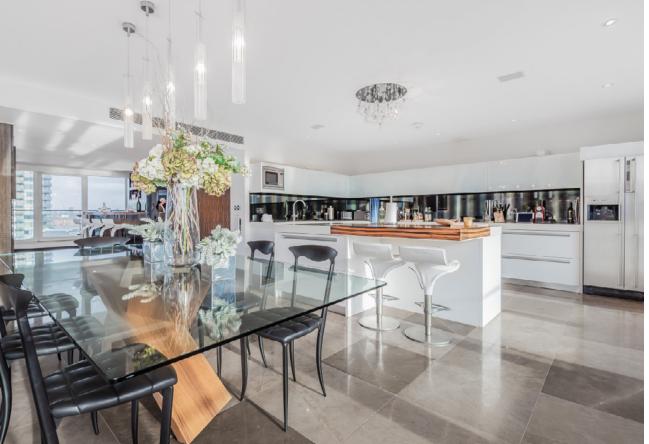

## **Key Features**

A 3 bedroom sub penthouse on the 10th floor of a modern, riverside development with a unique terrace offering more than 1000 square feet of incredible outside space.

- 2599 square feet
- 10th floor
- 3 bedrooms
- 3 en suite bathrooms
- Terrace and two balconies
- Underground parking
- Gym
- 24 hour concierge