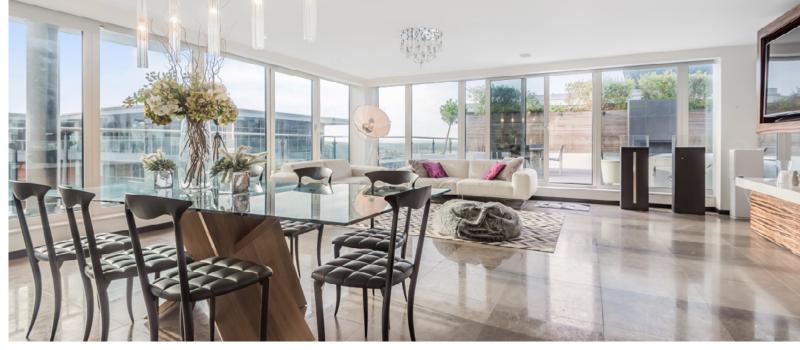

## **Key Features**

A 3 bedroom sub penthouse on the 10th floor of a modern, riverside development with a unique terrace offering more than 1000 square feet of incredible outside space.

- 2599 square feet
- 10th floor
- 3 bedrooms
- 3 en suite bathrooms
- Terrace and two balconies
- Underground parking
- Gym
- 24 hour concierge