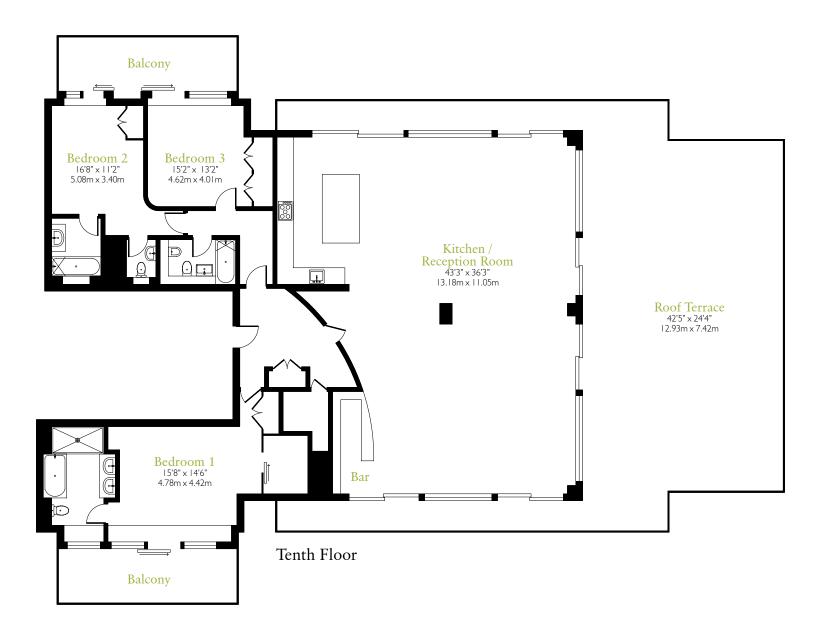

## **Key Features**

A 3 bedroom sub penthouse on the 10th floor of a modern, riverside development with a unique terrace offering more than 1000 square feet of incredible outside space.

- 2599 square feet
- 10th floor
- 3 bedrooms
- 3 en suite bathrooms
- Terrace and two balconies
- Underground parking
- Gym
- 24 hour concierge