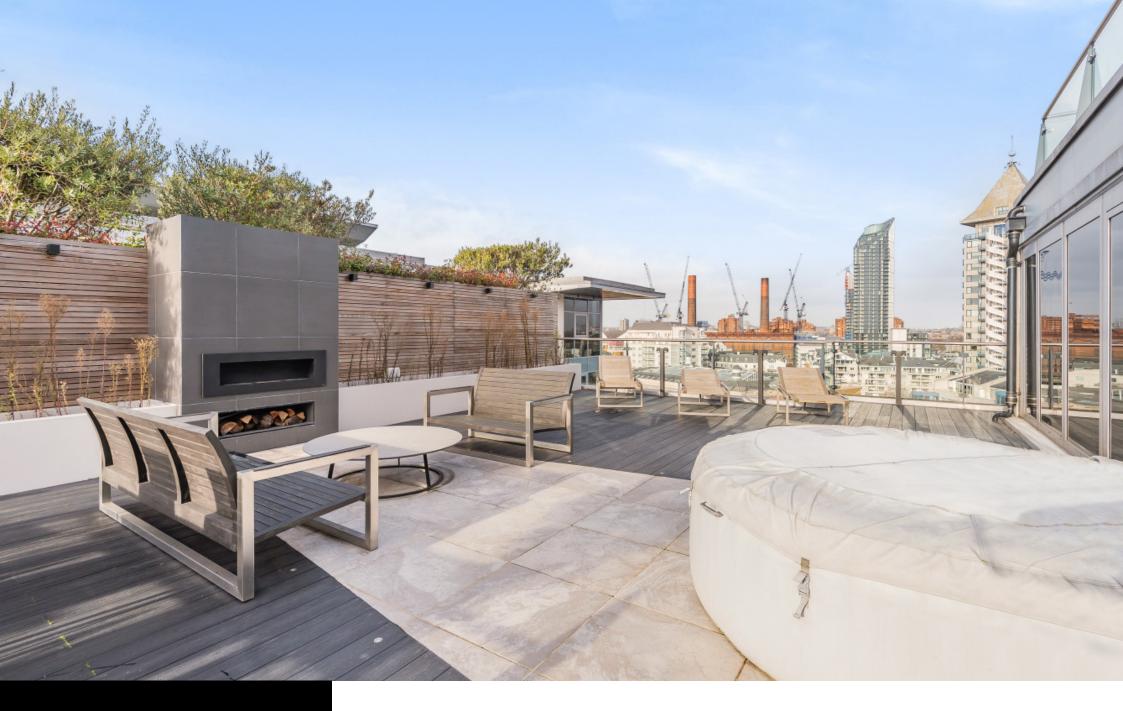

## **Key Features**

A 3 bedroom sub penthouse on the 10th floor of a modern, riverside development with a unique terrace offering more than 1000 square feet of incredible outside space.

- 2599 square feet
- 10th floor
- 3 bedrooms
- 3 en suite bathrooms
- Terrace and two balconies
- Underground parking
- Gym
- 24 hour concierge