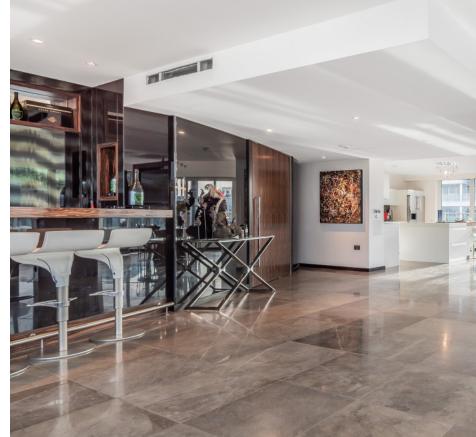

## **Key Features**

A 3 bedroom sub penthouse on the 10th floor of a modern, riverside development with a unique terrace offering more than 1000 square feet of incredible outside space.

- 2599 square feet
- 10th floor
- 3 bedrooms
- 3 en suite bathrooms
- Terrace and two balconies
- Underground parking
- Gym
- 24 hour concierge